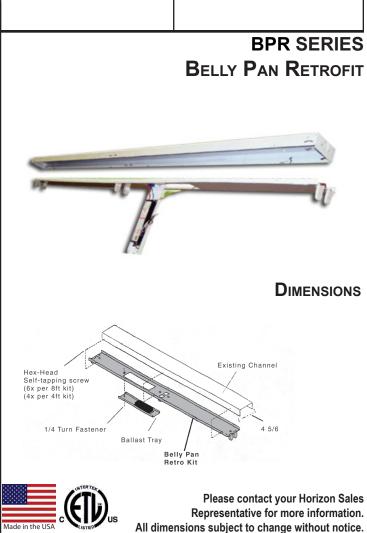

## Features

BPR Series is a complete reflector system, including socket plates for lamp relocation to provide maximum efficiency. Great substitute for replacing an existing strip fixture. This retrofit system allows for removal and discarding of the ballast cover, relocation of lamps, optimizing light output and reducing energy consumption to comply with utility rebate requirements. Available with either a white or Miro 4 finish.

## Electrical System

Reflector kit is ETL classified as a ballast cover. *Finish* 

All reflective surfaces are finished with a high reflectance, lighting fixture white polyester powder.