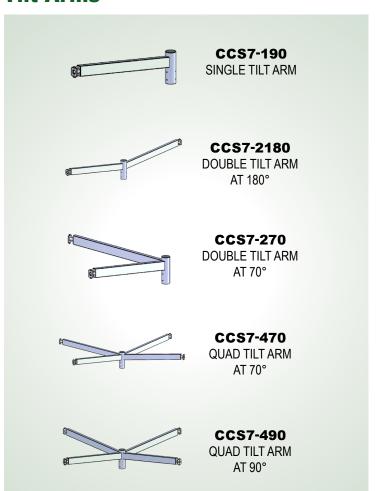

#### CONSTRUCTION

The heavy-duty arm is constructed of steel tubing. Each arm provides approximately 1' of rise and 4' of extension towards the playing surface. CCS7 Tilt Arms are available in the following mounting configurations: Single, Double 70 (degree glyph), Double 90, Double 180, Quad 70 and Quad 90.

**CCS7 190 BK** 

| CCS7   |                                |                                     |
|--------|--------------------------------|-------------------------------------|
| SERIES | REFLECTOR                      | FINISH                              |
| CCS7   | 190 Single Arm                 | BK Black                            |
|        | <b>2180</b> Double Arm at 180" | GR US Green                         |
|        | <b>270</b> Double Arm at 70"   | GBK Galvanized with Black Finish    |
|        | <b>470</b> Quad Arm at 70"     | GGR Galvanized with US Green Finish |
|        | <b>490</b> Quad Arm at 90"     |                                     |