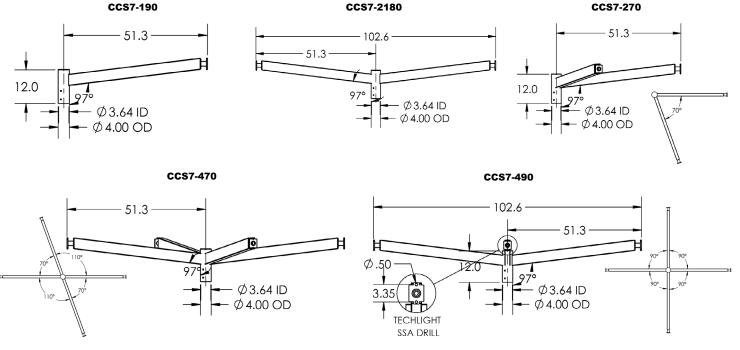

## **AVAILABLE MOUNTING DIMENSIONS**

Dimensions shown are for mounting arms only. Fixture body options must be ordered separately.

www.techlight.com