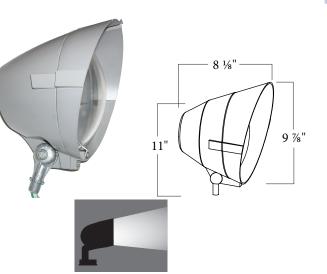

## TECHNICAL INFORMATION

Constructed of die cast aluminum, it is designed to operate PAR56 line voltage lamps. Light sources available up to 300W PAR56 Incandescent lamps. The fixture is finished with a durable polyester powdercoat paint.