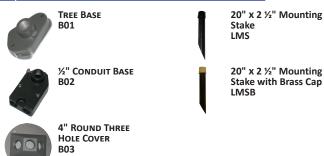

--------------------|

| <u>Description</u>            | <u>Part Number</u>          |
|-------------------------------|-----------------------------|
| 300W PAR56 MFL INC, TREE BASE | MSS-1-1-1-(A)               |
| 300W PAR56 NS INC, TREE BASE  | MSS-1-1-2- <mark>(A)</mark> |
| 300W PAR56 WFL INC, TREE BASE | MSS-1-1-3-(A)               |
| Option Codes                  |                             |

BK - Black BZ - Bronze

BZ - Bronze GR - OD Green

- WH- White
- SP Special

## DESIGN

The MSS is a line voltage bullet light that was designed to be used as a statue spot light. Whether you are lighting a small statue in a yard, or a large piece of corporate art, the versatility of our line voltage statue spot light makes it appropriate for a wide range of applications.

## ACCESSORIES



## TECHNICAL INFORMATION

Constructed of die cast aluminum, it is designed to operate PAR56 line voltage lamps. Light sources available up to 300W PAR56 Incandescent lamps. The fixture is finished with a durable polyester powdercoat paint.

All specifications are subject to change without notice. Please refer to www.techlightusa.com for the most current information.