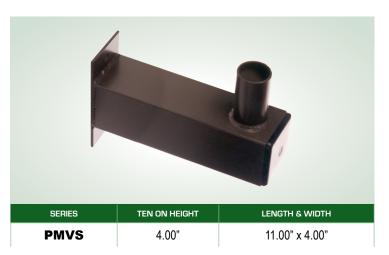

## **FEATURES & SPECIFICATIONS**

**APPLICATION** — The PMVS 2-3/8" OD Vertical Tenon Mid-Pole Bracket is designed to mount Techlight light fixtures that are equipped with a 2AF Adjustable Knuckle onto a 2-%" OD vertical tenon.

**CONSTRUCTION** —The heavy duty mid-pole bracket is constructed of 4" square steel tubing. A 2-%" OD x 4" tall vertical tenon is provided for flixture mounting. Mounting hardward provided.

**FINISH** — A Super Durable Polyester powder coat finish is electrostatically applied in our state of the art paint facility. Standard colors available: Black, Bronze, US Green, White. Custom colors available upon request.