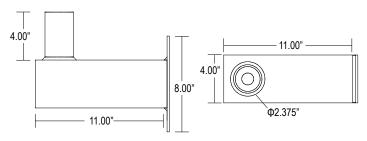

## **FEATURES & SPECIFICATIONS**

**APPLICATION** — The PMVS 2-3/8" OD Vertical Tenon Mid-Pole Bracket is designed to mount Techlight light fixtures that are equipped with a 2AF Adjustable Knuckle onto a 2-%" OD vertical tenon.

**CONSTRUCTION** —The heavy duty mid-pole bracket is constructed of 4" square steel tubing. A 2-%" OD x 4" tall vertical tenon is provided for flixture mounting. Mounting hardward provided.

**FINISH** — A Super Durable Polyester powder coat finish is electrostatically applied in our state of the art paint facility. Standard colors available: Black, Bronze, US Green, White. Custom colors available upon request.