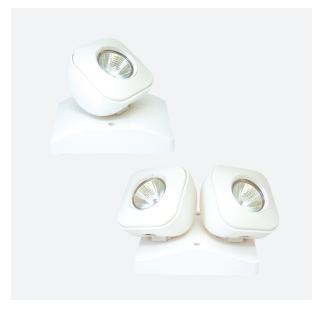

MR16 Remote Head Emergency Light

MOUNTING - Surface mount, fits most standard junction boxes.

 $\rm ILLUMINATION- One \ or two fully adjustable 6V, 5W MR-16 halogen lamp heads.$ 

WARRANTY - Five Year Warranty on all electronics and housing.