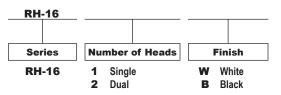

## **ORDERING INFORMATION**

Choose the bold face options for the appropriate luminaire configuration for your application and enter on the line above each fixture attribute. Accessories may be factory installed, depending on the particular accessory chosen, but still be ordered as a separate line item.

Example: RH-161W