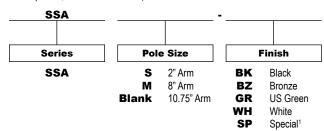

## ORDERING INFORMATION

Choose the bold face options for the appropriate luminaire configuration for your application and enter on the line above each fixture attribute. Accessories may be factory installed, depending on the particular accessory chosen, but still be ordered as a separate line item.

Example: **SSA-BZ**