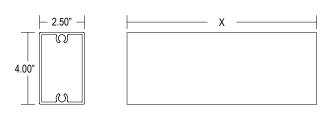

## Straight Arm Mounts

| Series | Height | Width | Arm Length (X) |
|--------|--------|-------|----------------|
| SSA-S  | 4.00"  | 2.50" | 2.00"          |
| SSA-M  | 4.00"  | 2.50" | 8.00"          |
| SSA    | 4.00"  | 2.50" | 10.75"         |