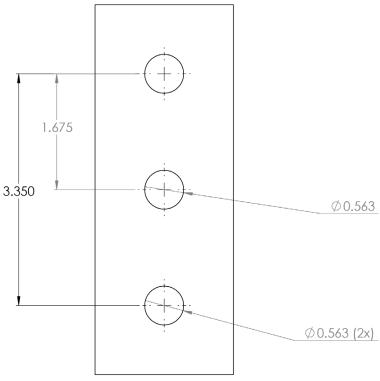

## **FEATURES & SPECIFICATIONS**

**APPLICATION** — The SSA Straight Arm Mount is designed to mount Techlight light fixtures that are prepped to accept the SSA-S, SSA-M, and SSA straight arms.

**CONSTRUCTION** — A cast aluminum 2", 8" or 10.75" long horizontal SSA Arm is provided for flixture mounting. Two threaded rods, a nut plate, nuts, and washers.

**FINISH** — A Super Durable Polyester powder coat finish is electrostatically applied in our state of the art paint facility. Standard colors available: Black, Bronze, US Green, White. Custom colors available upon request.

## SSA Drill Measurements









## Straight Arm Mounts





| Series | Height | Width | Arm Length (X) |
|--------|--------|-------|----------------|
| SSA-S  | 4.00"  | 2.50" | 2.00"          |
| SSA-M  | 4.00"  | 2.50" | 8.00"          |
| SSA    | 4.00"  | 2.50" | 10.75"         |

## ORDERING INFORMATION

Choose the bold face options for the appropriate luminaire configuration for your application and enter on the line above each fixture attribute. Accessories may be factory installed, depending on the particular accessory chosen, but still be ordered as a separate line item.



Example: **SSA-BZ**