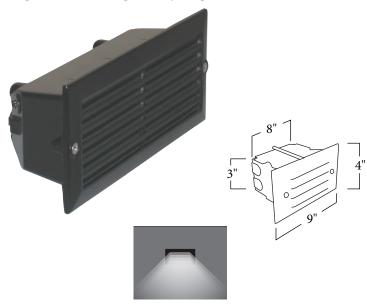

# **DESIGN**

The TLLVSLD Step Light is unobtrusive and functional. Step Lights can be integrated into almost any recessed application. Light stairs, railings, congregating areas, planters, paths, or even a home theater room. The TLLVSLD is ideal for high traffic areas where a smaller step light will not provide an adequate amount of light.

# TECHNICAL INFORMATION

Constructed of a stamped steel louvered faceplate and die cast aluminum recessed box. It comes standard with two 20W 12V halogen light sources, tempered glass lens, and gasket. Provided with a 3' long 18 ga. whip and low voltage connector. The faceplate is finished with a durable polyester powdercoat paint.