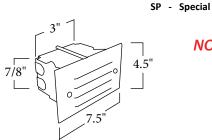

## TECHNICAL INFORMATION

Constructed of a stamped steel louvered faceplate and single gang recessed box. It comes standard with a 10W 12V Xenon light source, tempered glass lens, and gasket. Provided with a 3' long 18 ga. whip and low voltage connector. The faceplate is finished with a durable polyester powdercoat paint.