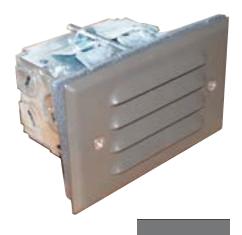

## **Small Low Voltage Step Light**

Description Part Number

10W, 12V XENON, HORIZ LOUVER TLLVSLH-(A)

10W, 12V XENON, VERT LOUVER TLLVSLV-(A)

**Option Codes** 

(A) Finish BK - Black BZ - Bronze GR - OD Green WH - White

## **D**ESIGN

The TLLVSL Step Light is unobtrusive and functional. Step Lights can be integrated into almost any interior recessed application. The discrete size of this fixture allows it to be integrated into almost any recessed application. Light stairs, railings, congregating areas or a home theater room.

## TECHNICAL INFORMATION

Constructed of a stamped steel louvered faceplate and single gang recessed box. It comes standard with a 10W 12V Xenon light source, tempered glass lens, and gasket. Provided with a 3' long 18 ga. whip and low voltage connector. The faceplate is finished with a durable polyester powdercoat paint.