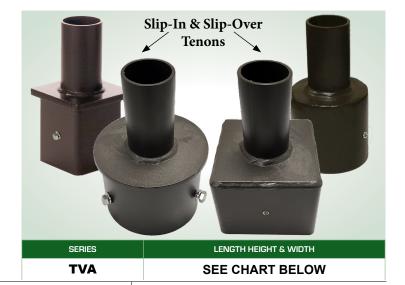

#### **FEATURES & SPECIFICATIONS**

APPLICATION - The TVA series of tenon adaptors were designed to adapt

(Slip-Over or Slip-In) an existing straight square or round pole to provide a 2-3/8" OD tenon to allow mounting of a fixture via an adjustable slip fitter (2AF) or additional pole mounting hardware for multiple fixtures.

# TVA SERIES

### **Tenon Adaptors**

## Slip-In & Slip-Over Tenons

www.techlight.com