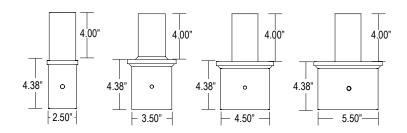

#### **FIXTURE DIMENSIONS**

## Dimensions below are for the tenons that slip-inside various sized poles.