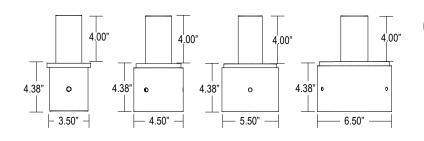

#### **FIXTURE DIMENSIONS**

#### Dimensions below are for the tenons that slip-over various sized poles.