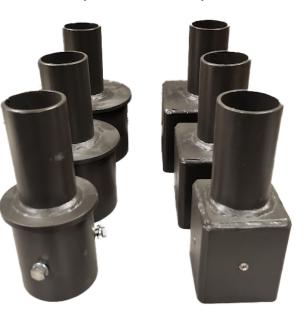

#### **FEATURES & SPECIFICATIONS**

APPLICATION - The TVA series of tenon adaptors were designed to adapt

(Slip-Over or Slip-In) an existing straight square or round pole to provide a 2-3/8" OD tenon to allow mounting of a fixture via an adjustable slip fitter (2AF) or additional pole mounting hardware for multiple fixtures.

## Dimensions below are for the tenons that slip-inside various sized poles.

#### Dimensions below are for the tenons that slip-over various sized poles.

## Slip-In & Slip-Over Tenons

www.techlight.com