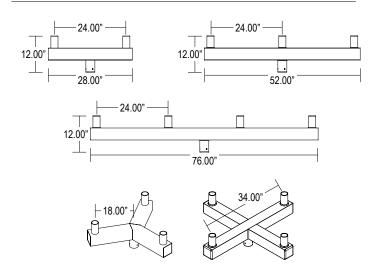

### **FIXTURE DIMENSIONS**

**CONSTRUCTION** — The heavy duty bull horn is constructed of steel tubing. Each vertical tenon provided is 4" tall with a 2-3/8" outside diameter. Welding follows industry standards best practices. Stainless steel hardware provided.