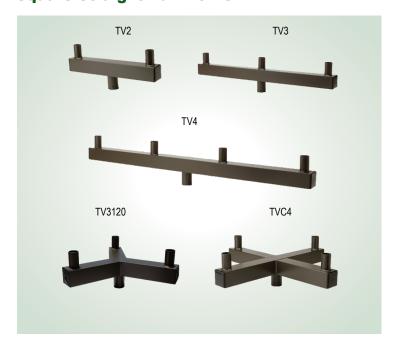

# TV SERIES

## **Square Straight Bull Horns**

| TV     |                                                                                                                         |           |                                                                                                                      |
|--------|-------------------------------------------------------------------------------------------------------------------------|-----------|----------------------------------------------------------------------------------------------------------------------|
| SERIES | CONFIGURATION                                                                                                           | MATERIAL  | FINISH                                                                                                               |
|        | 2 = 2 Tenons In-Line<br>3 = 3 Tenons In-Line<br>4 = 4 Tenons In-Line<br>3120 = 3 Tenons at 120°<br>C4 = 4 Tenons at 90° | S = Steel | BK = Black BZ = Bronze GR = US Green WH = White SP = Special <sup>1</sup> GLVP = Galvanized and Painted <sup>2</sup> |