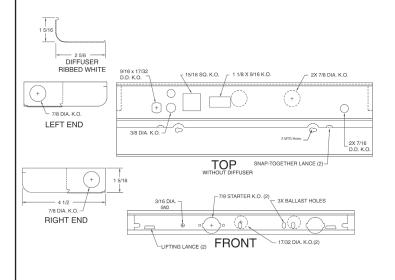

## **DIMENSIONS**

Please contact your Horizon Sales Representative for more information. All dimensions subject to change without notice.

Ordering Nomenclature

Ex: (Under Cabinet 23, 1 Lamp, F17T8, 24", 120V = UC23117241)