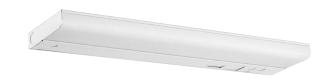

## **Application**

Designed for under cabinet mounting.

#### **Features**

Optimized for T8 or T5 lamp performance. Snap together body and ballast cover. No fasteners required. Ribbed white acrylic diffuser.

# UC23 SERIES UNDER CABINET 23