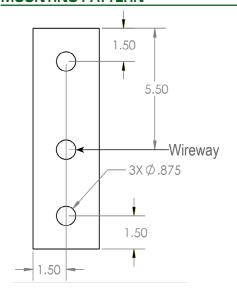

ted A36 steel channel. A 2-¾" OD x 4-¾" tall vertical tenon is provided for flixture mounting. Mounting hardward provided by others.

**FINISH** — A Super Durable Polyester powder coat finish is electrostatically applied in our state of the art paint facility. Standard colors available: Black, Bronze, US Green, White. Custom colors available upon request.

### **ORDERING INFORMATION**

Choose the bold face options for the appropriate luminaire configuration for your application and enter on the line above each fixture attribute. Accessories may be factory installed, depending on the particular accessory chosen, but still be ordered as a separate line item.

EXAMPLE:

**WPB-BZ** 

# WPB

# 2-3/8" OD Vertical Tenon Wood Pole Bracket



## **BRACKET DIMENSIONS**





## **MOUNTING PATTERN**