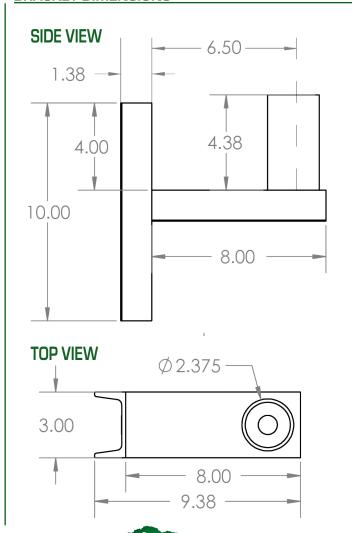

mid-pole bracket is constructed A36 steel channel. A 2-¾" OD x 4-¾" tall vertical tenon is provided for flixture mounting. Mounting hardward provided by others.

**FINISH** — A Super Durable Polyester powder coat finish is electrostatically applied in our state of the art paint facility. Standard colors available: Black, Bronze, US Green, White. Custom colors available upon request.

### **ORDERING INFORMATION**

Choose the bold face options for the appropriate luminaire configuration for your application and enter on the line above each fixture attribute. Accessories may be factory installed, depending on the particular accessory chosen, but still be ordered as a separate line item.

EXAMPLE:

**WPB-BZ** 

# WPB

# 2-3/8" OD Vertical Tenon Wood Pole Bracket



## **BRACKET DIMENSIONS**





## **MOUNTING PATTERN**