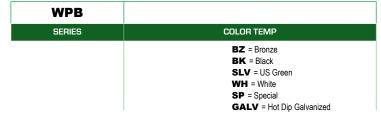

**CONSTRUCTION** — The heavy duty mid-pole bracket is constructed A36 steel channel. A 2-¾" OD x 4-¾" tall vertical tenon is provided for flixture mounting. Mounting hardward provided by others.

**FINISH** — A Super Durable Polyester powder coat finish is electrostatically applied in our state of the art paint facility. Standard colors available: Black, Bronze, US Green, White. Custom colors available upon request.

### **ORDERING INFORMATION**

Choose the bold face options for the appropriate luminaire configuration for your application and enter on the line above each fixture attribute. Accessories may be factory installed, depending on the particular accessory chosen, but still be ordered as a separate line item.

EXAMPLE:

**WPB-BZ** 