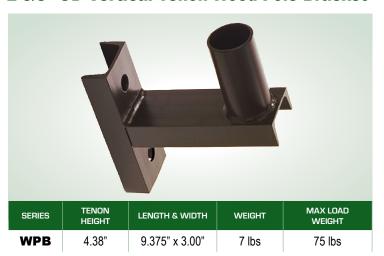

#### **FEATURES & SPECIFICATIONS**

**APPLICATION**—The WPB 2-3/8" OD Vertical Tenon Wood Pole Bracket is designed to mount Techlight light fixtures that are equipped with a 2AF Adjustable Knuckle onto a 2-%" OD vertical tenon. Thru bolts by others.

**CONSTRUCTION** — The heavy duty mid-pole bracket is constructed A36 steel channel. A 2-¾" OD x 4-¾" tall vertical tenon is provided for flixture mounting. Mounting hardward provided by others.

**FINISH** — A Super Durable Polyester powder coat finish is electrostatically applied in our state of the art paint facility. Standard colors available: Black, Bronze, US Green, White. Custom colors available upon request.

# 2-3/8" OD Vertical Tenon Wood Pole Bracket