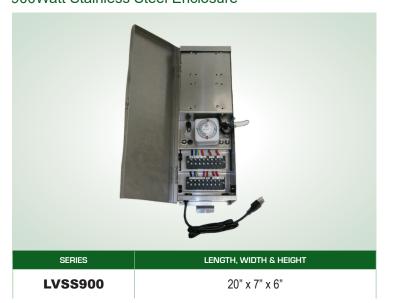

#### **FEATURES & SPECIFICATIONS**

**APPLICATION** — The LVSS900 was designed to be the toughest and most durable transformer enclosure possible. The stainless steel exterior and gasketed captive door makes it ideal for the harshest of environments. It features a fully encapsulated 900W low voltage transformer.

CONSTRUCTION - Constructed heavy duty stainless steel with captive hinged door.

**MOUNTING** — Keyhole mounts are provided on the backside of the enclosure for quick and secure mounting. Custom finishes available upon request.

**ELECTRICAL SYSTEM** — A 6-ft 16/3 SJ TW cord with a grounded straight blade plug comes standard. Field installable timer and photocells are available. Each unit is provided with four ½" and one ½" knockouts on the underside for low voltage exit, and two ½" knockouts on each side for accessory mounting. Two terminal blocks with color coded secondaries include 12V, 12V, 13V, 14V, 15V, 24V, and 2 COM output taps on each block.

# LVSS900 SERIES

### 900Watt Stainless Steel Enclosure