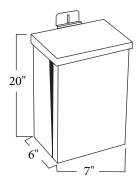

h side for accessory mounting. Two terminal blocks with color coded secondaries include 12V, 12V, 13V, 14V, 15V, 24V, and 2 COM output taps on each block.

**LISTINGS** — ETL listed for wet locations.

WARRANTY — The complete luminaire is covered by a 3-year limited warranty.

# LVSS900 SERIES

### 900Watt Stainless Steel Enclosure



### **ORDERING INFORMATION**

Choose the bold face options for the appropriate luminaire configuration for your application and enter on the line above each fixture attribute. Accessories may be factory installed, depending on the particular accessory chosen, but still be ordered as a separate line item.

EXAMPLE: LVSS900M

| PART NUMBER | DESCRIPTIONS         |
|-------------|----------------------|
| LVSS900M    | 900W 120V INPUT XFMR |

## **DIMENSIONS**



#### **ACCESSORIES**

**TLHB800RCH**Digital Timer



TLTN111 Mechanical Timer



**PSJ163** 16 Gauge 3 Strand Lead Wire



PCCORD-6 6' Photocell Extension Cord PCCORD-8 8' Photocell Extension Cord



**P20000PC-LVENC**Photocell (DC Transformer Operation Only)





2707 SATSUMA DR. I DALLAS, TX 75229 I PH: 800.225.0727 I e-mail: techlight@techlight.com www.techlight.com I