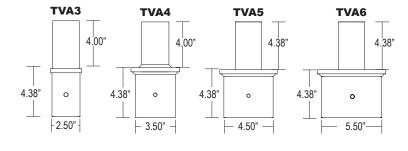

## FEATURES & SPECIFICATIONS

**APPLICATION** — The TVA series of tenon adaptors were designed to adapt an existing straight square or round pole to provide a 2-3/8" OD tenon to allow mounting of a fixture via an adjustable slip fitter (2AF) or additional pole mounting hardware for multiple fixtures.