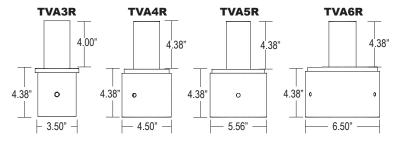

## FEATURES & SPECIFICATIONS

**APPLICATION** — The TVA series of tenon adaptors were designed to adapt an existing straight square or round pole to provide a 2-3/8" OD tenon to allow mounting of a fixture via an adjustable slip fitter (2AF) or additional pole mounting hardware for multiple fixtures.