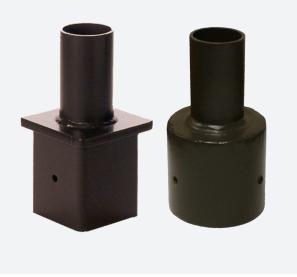

## FEATURES & SPECIFICATIONS

**APPLICATION** — The TVA series of tenon adaptors were designed to adapt an existing straight square or round pole to provide a 2-3/8" OD tenon to allow mounting of a fixture via an adjustable slip fitter (2AF) or additional pole mounting hardware for multiple fixtures.

**CONSTRUCTION** — The heavy duty tenon is constructed of steel tubing. Stainless steel hardware provided.

**FINISH** — A Super Durable Polyester powder coat finish is electrostatically applied in our state of the art paint facility. Standard colors available: Black, Bronze, US Green, White. Custom colors available upon request.