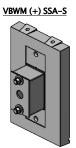

**SSA** (Straight Arm Mounts) are used in conjunction with the **WBVM** (Wall Mount Adaptor) to attach to practically any wall structure. Below are examples of these in various sizes small, medium and large.

### SSA Dimensions

| Series     | Height | Width | Arm Length (X) |
|------------|--------|-------|----------------|
| VBWM-SSA-S | 11.00" | 7.00" | 2.00"          |
| VBWM-SSA-M | 11.00" | 7.00" | 8.00"          |
| VBWM-SSA   | 11.00" | 7.00" | 10.75"         |