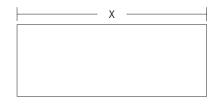

### SSA Dimensions

| Series     | Height | Width | Arm Length (X) |
|------------|--------|-------|----------------|
| VBWM-SSA-S | 11.00" | 7.00" | 2.00"          |
| VBWM-SSA-M | 11.00" | 7.00" | 8.00"          |
| VBWM-SSA   | 11.00" | 7.00" | 10.75"         |