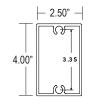

nuts, and washers. The two-piece heavy duty adaptor is constructed of galvanized steel. Stainless steel hardware provided for connecting the two components. Wall mounting hardware provided by others.

**FINISH** — A Super Durable Polyester powder coat finish is electrostatically applied in our state of the art paint facility. Standard colors available: Black, Bronze, US Green, White. Custom colors available upon request.

**SSA** (Straight Arm Mounts) are used in conjunction with the **WBVM** (Wall Mount Adaptor) to attach to practically any wall structure. Below are examples of these in various sizes small, medium and large.







### VBWM (+) SSA Dimensions and 4D Graphic



# Catalog Number Project Type

# Wall Mount Adaptor with Straight Arm Mounts **VBWM-SSA**



### SSA Dimensions





| Series     | Height | Width | Arm Length (X) |
|------------|--------|-------|----------------|
| VBWM-SSA-S | 11.00" | 7.00" | 2.00"          |
| VBWM-SSA-M | 11.00" | 7.00" | 8.00"          |
| VBWM-SSA   | 11.00" | 7.00" | 10.75"         |

## ORDERING INFORMATION

Choose the bold face options for the appropriate luminaire configuration for your application and enter on the line above each fixture attribute. Accessories may be factory installed, depending on the particular accessory chosen, but still be ordered as a separate line item.



Example: VBWM-SSA-S-BZ

### **VBWM Dimensions**