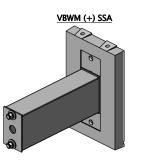

**SSA** (Straight Arm Mounts) are used in conjunction with the **WBVM** (Wall Mount Adaptor) to attach to practically any wall structure. Below are examples of these in various sizes small, medium and large.

### SSA Dimensions

| Series     | Height | Width | Arm Length (X) |
|------------|--------|-------|----------------|
| VBWM-SSA-S | 11.00" | 7.00" | 2.00"          |
| VBWM-SSA-M | 11.00" | 7.00" | 8.00"          |
| VBWM-SSA   | 11.00" | 7.00" | 10.75"         |