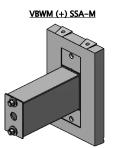

**SSA** (Straight Arm Mounts) are used in conjunction with the **WBVM** (Wall Mount Adaptor) to attach to practically any wall structure. Below are examples of these in various sizes small, medium and large.

### SSA Dimensions

| Series     | Height | Width | Arm Length (X) |
|------------|--------|-------|----------------|
| VBWM-SSA-S | 11.00" | 7.00" | 2.00"          |
| VBWM-SSA-M | 11.00" | 7.00" | 8.00"          |
| VBWM-SSA   | 11.00" | 7.00" | 10.75"         |