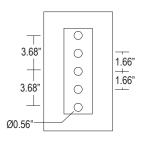

### SSA Dimensions

| Series     | Height | Width | Arm Length (X) |
|------------|--------|-------|----------------|
| VBWM-SSA-S | 11.00" | 7.00" | 2.00"          |
| VBWM-SSA-M | 11.00" | 7.00" | 8.00"          |
| VBWM-SSA   | 11.00" | 7.00" | 10.75"         |

### **VBWM Dimensions**