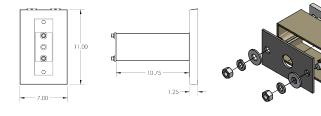

### VBWM (+) SSA Dimensions and 4D Graphic

### SSA Dimensions

| Series     | Height | Width | Arm Length (X) |
|------------|--------|-------|----------------|
| VBWM-SSA-S | 11.00" | 7.00" | 2.00"          |
| VBWM-SSA-M | 11.00" | 7.00" | 8.00"          |
| VBWM-SSA   | 11.00" | 7.00" | 10.75"         |

### **VBWM Dimensions**