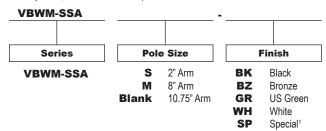

## ORDERING INFORMATION

Choose the bold face options for the appropriate luminaire configuration for your application and enter on the line above each fixture attribute. Accessories may be factory installed, depending on the particular accessory chosen, but still be ordered as a separate line item.

Example: VBWM-SSA-S-BZ