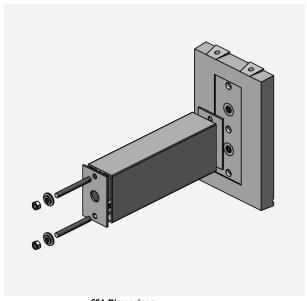

# **FEATURES & SPECIFICATIONS**

**APPLICATION** — The VBWM-SSA Series of Straight Arm Mounts with Wall Mount Adaptors were designed to mount Techlight light fixtures that are prepped to accept the SSA-S, SSA-M, and SSA straight arms to practically any wall structure.

**CONSTRUCTION** — A cast aluminum 2", 8" or 10.75" long horizontal SSA Arm is provided for fixture mounting. Two threaded rods, a nut plate, nuts, and washers. The two-piece heavy duty adaptor is constructed of galvanized steel. Stainless steel hardware provided for connecting the two components. Wall mounting hardware provided by others.

**SSA** (Straight Arm Mounts) are used in conjunction with the **WBVM** (Wall Mount Adaptor) to attach to practically any wall structure. Below are examples of these in various sizes small, medium and large.

# Wall Mount Adaptor with Straight Arm Mounts **VBWM-SSA**