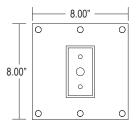

**CONSTRUCTION** — The heavy duty wall bracket is constructed of 8" square aluminum plate. A 2", 8" or 10.75" long horizontal SSAArm is provided for flixture mounting. The 8"  $\times$  8" mounting plate has 6 bolt holes for secure mounting. Mounting hardward provided by others.

## SSA Straight Arm Wall Mount Adaptor WMSSA

| Series  | Plate Size    | Arm Length (X) |
|---------|---------------|----------------|
| WMSSA-S | 8.00" x 8.00" | 2.00"          |
| WMSSA-M | 8.00" x 8.00" | 8.00"          |
| WMSSA   | 8.00" x 8.00" | 10.75"         |