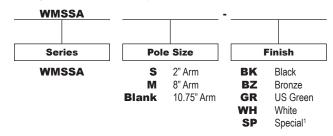

## **ORDERING INFORMATION**

Choose the bold face options for the appropriate luminaire configuration for your application and enter on the line above each fixture attribute. Accessories may be factory installed, depending on the particular accessory chosen, but still be ordered as a separate line item.

Example: WMH-BZ