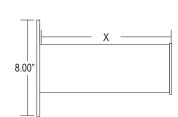

**CONSTRUCTION** — The heavy duty wall bracket is constructed of 8" square aluminum plate. A 2", 8" or 10.75" long horizontal SSAArm is provided for flixture mounting. The 8"  $\times$  8" mounting plate has 6 bolt holes for secure mounting. Mounting hardward provided by others.

## SSA Straight Arm Wall Mount Adaptor WMSSA

| Series  | Plate Size    | Arm Length (X) |
|---------|---------------|----------------|
| WMSSA-S | 8.00" x 8.00" | 2.00"          |
| WMSSA-M | 8.00" x 8.00" | 8.00"          |
| WMSSA   | 8.00" x 8.00" | 10.75"         |