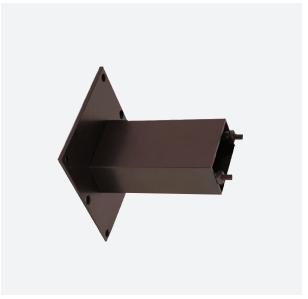

## FEATURES & SPECIFICATIONS

**APPLICATION** — The WMSSA Straight Arm Wall Mount Adaptor is designed to mount Techlight light fixtures that are prepped to accept the SSA-S, SSA-M, and SSA straight arms.

**CONSTRUCTION** — The heavy duty wall bracket is constructed of 8" square aluminum plate. A 2", 8" or 10.75" long horizontal SSAArm is provided for flixture mounting. The 8"  $\times$  8" mounting plate has 6 bolt holes for secure mounting. Mounting hardward provided by others.