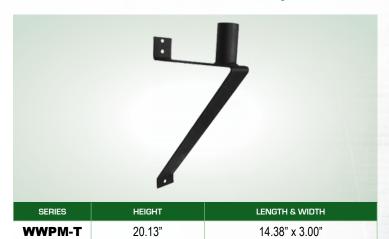

## **FEATURES & SPECIFICATIONS**

**APPLICATION** — The WWPM-T is designed to mount Techlight light fixtures utilizing an adjustable slip fitter onto walls or wood poles using a 2-38" OD tenon. It may be utilized with the majority of the Techlight product families (contact your sales associate for additional information).

**CONSTRUCTION** —The heavy duty wall/wood pole tenon mount adaptor is constructed from a single 1/4" thick hot rolled steel bar fabricated to shape with a 2-38" OD tenon welded into position. Mounting hardware provided by others.

## **Wall/Wood Tenon Pole Mount Adaptor**