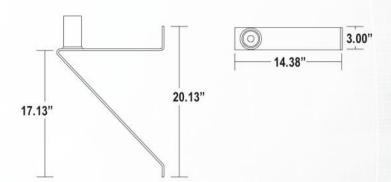

## **FEATURES & SPECIFICATIONS**

**APPLICATION** — The WWPM-T is designed to mount Techlight light fixtures utilizing an adjustable slip fitter onto walls or wood poles using a 2-38" OD tenon. It may be utilized with the majority of the Techlight product families (contact your sales associate for additional information).

**CONSTRUCTION** —The heavy duty wall/wood pole tenon mount adaptor is constructed from a single 1/4" thick hot rolled steel bar fabricated to shape with a 2-38" OD tenon welded into position. Mounting hardware provided by others.

## **Wall/Wood Tenon Pole Mount Adaptor**